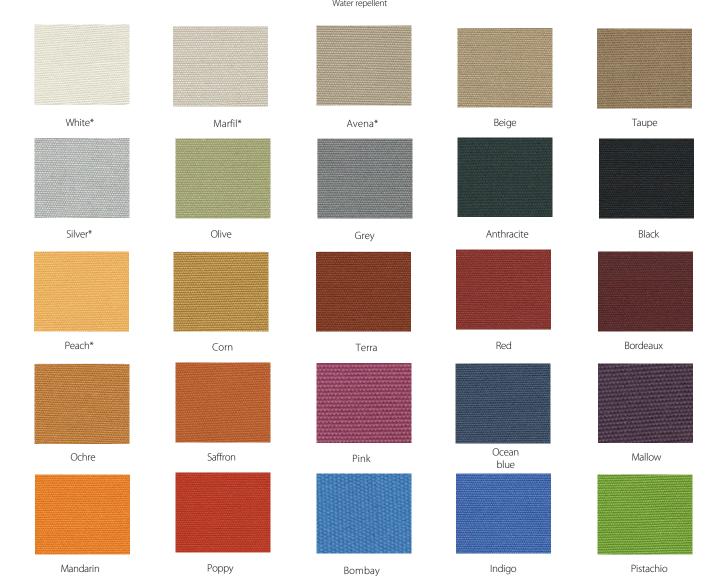

### TECHNICAL SPECIFICATIONS

- Water repellent acrylic fabric of 300gr/m2 ensuring a 97% UV filtration UPF 80, with anti-mildew, anti-fouling treatment and waterproofing.
- Its fabric is guaranteed from discoloration for 5 years. Seams and straps are guaranteed 2 years.
- The sail seams are not waterproof.

\*White, Marfil, Avena and silver colours are UPF 40 and peach colour is UPF 60 (UPF = Ultraviolet Protection Factor).